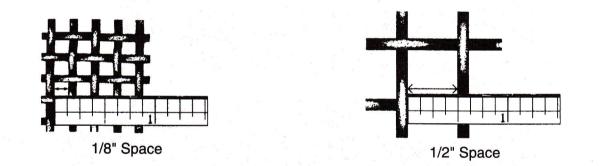

The term "open" refers to the space between two parallel wires.

Continental Wire Cloth also has the capacity to weave slots, or rectangles. Although not a stock item, we can quickly quote and supply your requirements.