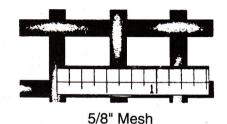

## Mesh versus Open:

In fine woven wire cloth (less than 1/2" opening) mesh count is the standard designation. In crusher screen, opening is the critical measurement. The term "mesh" refers to the number of openings from the centre of one wire to the centre of a parallel wire exactly one inch away. Fractions may also be used if the measurement falls between wires.

The term "open" refers to the space between two parallel wires.

Continental Wire Cloth also has the capacity to weave slots, or rectangles. Although not a stock item, we can quickly quote and supply your requirements.