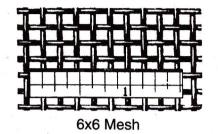

## Mesh versus Open:

In fine woven wire cloth (less than 1/2" opening) mesh count is the standard designation. In crusher screen, opening is the critical measurement. The term "mesh" refers to the number of openings from the centre of one wire to the centre of a parallel wire exactly one inch away. Fractions may also be used if the measurement falls between wires.